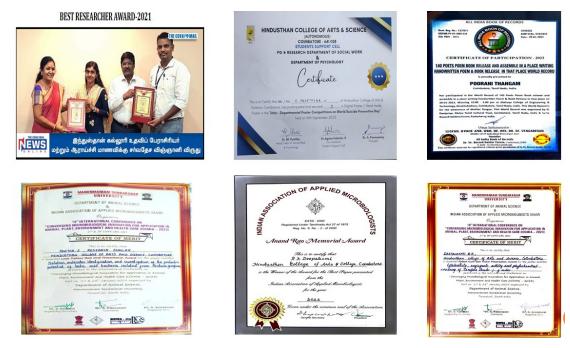

### Awards: 08

- 1. Dr.Arunkumar G Best Researcher Award 2021
- 2. Anand Rao Memorial Award Deepalaxmi R.K.
- 3. Robert Koch best poster award Deepalaxmi R.K.
- 4. Louis Pasteur best oral award Anitha S
- 5. All India Book of Records Poorani T
- 6. Hand made poster Preethiga K
- 7. World Earth Day Deekhistha RK and Geethanjali MR
- 8. Intramural Sports Meet Sathiya