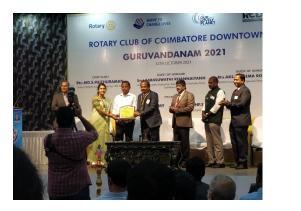

#### **Department of Biotechnology**

**Dr. G. Rajalakshmi**, Professor & Head, and **Dr. P. Senthilkumar**, Associate Professor, Department of Biotechnology were accoladed namely, for "**Best Teacher**" and "**Research contribution**" during the Academic year 2020-2021 by Rotaract Club of Coimbatore during the occasion of "Guruvandanam 2021" on 12-10-2021.