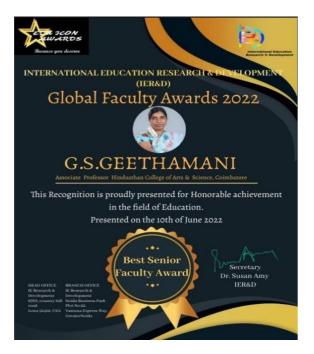

## Department of Computer Sciences

| S.No. | Award Type                  | Faculty Name                                                                                         | Organizer                                         |
|-------|-----------------------------|------------------------------------------------------------------------------------------------------|---------------------------------------------------|
| 1.    | Best Supporter              | Mr.S.Prabhu,<br>Assistant Professor,<br>Department of<br>Information Technology,<br>HICAS            | Rotract Club of HICAS                             |
| 2.    | Best Senior Faculty Award   | Mrs.Gowri.A,<br>Assistant Professor,<br>Department of<br>Information Technology,<br>HICAS            | International Education Research<br>& Development |
| 3.    | Best Teacher Award          | Mrs.Geethamani.G.S,<br>Assistant Professor,<br>Department of<br>Information Technology,<br>HICAS     | Brainery Spot Technology                          |
| 4.    | Best Teacher Award          | Mrs.Sinthuja. U,<br>Assistant Professor,<br>Department of<br>Information Technology,<br>HICAS        | Brainery Spot Technology                          |
| 5.    | Best Senior Faculty Award   | Mrs.Geethamani.G.S,<br>Assistant Professor,<br>Department of<br>Information Technology,<br>HICAS     | International Education Research<br>& Development |
| 6.    | Best Young Researcher Award | Mrs.Sinthuja. U,<br>Assistant Professor,<br>Department of<br>Information Technology,<br>HICAS        | International Education Research<br>& Development |
| 7.    | Best Senior Faculty Award   | Dr.Hemalatha.M,<br>Assistant Professor,<br>Department of<br>Information Technology,<br>HICAS         | Scientific International Publishing<br>House      |
| 8.    | Best Senior Faculty Award   | Dr.Niyaz Hussain A M J,<br>Assistant Professor,<br>Department of<br>Information Technology,<br>HICAS | Novel Research Academy                            |
| 9.    | Best Supporter              | Mr.S.Prabhu,<br>Assistant Professor,<br>Department of<br>Information Technology,<br>HICAS            | Asia Book of Records                              |