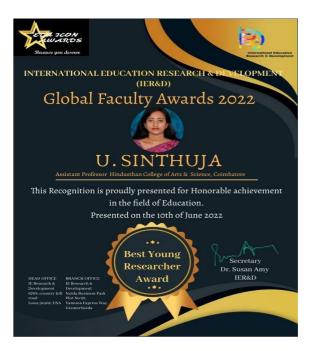

## Department of Computer Sciences

| S.No. | Award Type                  | Faculty Name                                                                                         | Organizer                                         |
|-------|-----------------------------|------------------------------------------------------------------------------------------------------|---------------------------------------------------|
| 1.    | Best Supporter              | Mr.S.Prabhu,<br>Assistant Professor,<br>Department of<br>Information Technology,<br>HICAS            | Rotract Club of HICAS                             |
| 2.    | Best Senior Faculty Award   | Mrs.Gowri.A,<br>Assistant Professor,<br>Department of<br>Information Technology,<br>HICAS            | International Education Research<br>& Development |
| 3.    | Best Teacher Award          | Mrs.Geethamani.G.S,<br>Assistant Professor,<br>Department of<br>Information Technology,<br>HICAS     | Brainery Spot Technology                          |
| 4.    | Best Teacher Award          | Mrs.Sinthuja. U,<br>Assistant Professor,<br>Department of<br>Information Technology,<br>HICAS        | Brainery Spot Technology                          |
| 5.    | Best Senior Faculty Award   | Mrs.Geethamani.G.S,<br>Assistant Professor,<br>Department of<br>Information Technology,<br>HICAS     | International Education Research<br>& Development |
| 6.    | Best Young Researcher Award | Mrs.Sinthuja. U,<br>Assistant Professor,<br>Department of<br>Information Technology,<br>HICAS        | International Education Research<br>& Development |
| 7.    | Best Senior Faculty Award   | Dr.Hemalatha.M,<br>Assistant Professor,<br>Department of<br>Information Technology,<br>HICAS         | Scientific International Publishing<br>House      |
| 8.    | Best Senior Faculty Award   | Dr.Niyaz Hussain A M J,<br>Assistant Professor,<br>Department of<br>Information Technology,<br>HICAS | Novel Research Academy                            |
| 9.    | Best Supporter              | Mr.S.Prabhu,<br>Assistant Professor,<br>Department of<br>Information Technology,<br>HICAS            | Asia Book of Records                              |