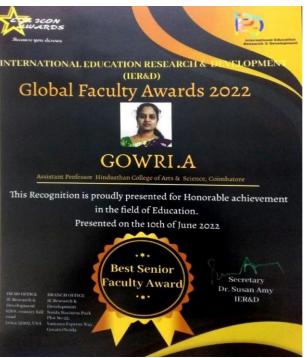

## Department of Computer Sciences

| S.No. | Award Type                  | Faculty Name                                                                                         | Organizer                                         |
|-------|-----------------------------|------------------------------------------------------------------------------------------------------|---------------------------------------------------|
| 1.    | Best Supporter              | Mr.S.Prabhu,<br>Assistant Professor,<br>Department of<br>Information Technology,<br>HICAS            | Rotract Club of HICAS                             |
| 2.    | Best Senior Faculty Award   | Mrs.Gowri.A,<br>Assistant Professor,<br>Department of<br>Information Technology,<br>HICAS            | International Education Research<br>& Development |
| 3.    | Best Teacher Award          | Mrs.Geethamani.G.S,<br>Assistant Professor,<br>Department of<br>Information Technology,<br>HICAS     | Brainery Spot Technology                          |
| 4.    | Best Teacher Award          | Mrs.Sinthuja. U,<br>Assistant Professor,<br>Department of<br>Information Technology,<br>HICAS        | Brainery Spot Technology                          |
| 5.    | Best Senior Faculty Award   | Mrs.Geethamani.G.S,<br>Assistant Professor,<br>Department of<br>Information Technology,<br>HICAS     | International Education Research<br>& Development |
| 6.    | Best Young Researcher Award | Mrs.Sinthuja. U,<br>Assistant Professor,<br>Department of<br>Information Technology,<br>HICAS        | International Education Research<br>& Development |
| 7.    | Best Senior Faculty Award   | Dr.Hemalatha.M,<br>Assistant Professor,<br>Department of<br>Information Technology,<br>HICAS         | Scientific International Publishing<br>House      |
| 8.    | Best Senior Faculty Award   | Dr.Niyaz Hussain A M J,<br>Assistant Professor,<br>Department of<br>Information Technology,<br>HICAS | Novel Research Academy                            |
| 9.    | Best Supporter              | Mr.S.Prabhu,<br>Assistant Professor,<br>Department of<br>Information Technology,<br>HICAS            | Asia Book of Records                              |