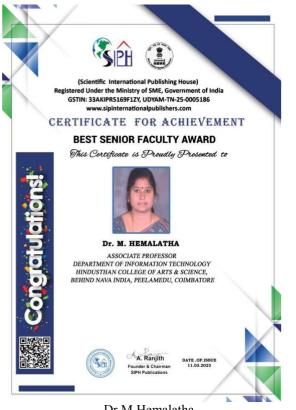

## Department of Computer Sciences

| S.No. | Award Type                  | Faculty Name                                                                                         | Organizer                                         |
|-------|-----------------------------|------------------------------------------------------------------------------------------------------|---------------------------------------------------|
| 1.    | Best Supporter              | Mr.S.Prabhu,<br>Assistant Professor,<br>Department of<br>Information Technology,<br>HICAS            | Rotract Club of HICAS                             |
| 2.    | Best Senior Faculty Award   | Mrs.Gowri.A,<br>Assistant Professor,<br>Department of<br>Information Technology,<br>HICAS            | International Education Research<br>& Development |
| 3.    | Best Teacher Award          | Mrs.Geethamani.G.S,<br>Assistant Professor,<br>Department of<br>Information Technology,<br>HICAS     | Brainery Spot Technology                          |
| 4.    | Best Teacher Award          | Mrs.Sinthuja. U,<br>Assistant Professor,<br>Department of<br>Information Technology,<br>HICAS        | Brainery Spot Technology                          |
| 5.    | Best Senior Faculty Award   | Mrs.Geethamani.G.S,<br>Assistant Professor,<br>Department of<br>Information Technology,<br>HICAS     | International Education Research<br>& Development |
| 6.    | Best Young Researcher Award | Mrs.Sinthuja. U,<br>Assistant Professor,<br>Department of<br>Information Technology,<br>HICAS        | International Education Research<br>& Development |
| 7.    | Best Senior Faculty Award   | Dr.Hemalatha.M,<br>Assistant Professor,<br>Department of<br>Information Technology,<br>HICAS         | Scientific International Publishing<br>House      |
| 8.    | Best Senior Faculty Award   | Dr.Niyaz Hussain A M J,<br>Assistant Professor,<br>Department of<br>Information Technology,<br>HICAS | Novel Research Academy                            |
| 9.    | Best Supporter              | Mr.S.Prabhu,<br>Assistant Professor,<br>Department of<br>Information Technology,<br>HICAS            | Asia Book of Records                              |