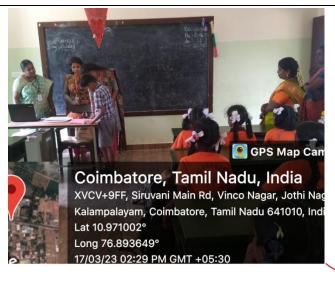

| Autonomous<br>Approve<br>Ac<br>Hindusthan (<br>Nature of the Event(W | orkshop,         | narathiar University<br>t of Tamilnadu<br>-' Grade<br>mbatore-641 028.<br>in () +91-422-444055: |                                                                                                                                                                                                                                                                                                                                                         | HICAS/MAT/No. 68                   |  |  |
|----------------------------------------------------------------------|------------------|-------------------------------------------------------------------------------------------------|---------------------------------------------------------------------------------------------------------------------------------------------------------------------------------------------------------------------------------------------------------------------------------------------------------------------------------------------------------|------------------------------------|--|--|
| Seminar, FDP, Extensio<br>Guest Lecture, EDP, MI                     |                  | Extension Activity                                                                              |                                                                                                                                                                                                                                                                                                                                                         |                                    |  |  |
| Name of Department/C<br>Club                                         | Cell/            | MATHEMATICS                                                                                     | 1                                                                                                                                                                                                                                                                                                                                                       | -                                  |  |  |
| Date/s                                                               | 03.03.2023       |                                                                                                 | No. of<br>Day/s                                                                                                                                                                                                                                                                                                                                         | One                                |  |  |
| Convenor and Coordin                                                 | ator Details     | Convenor : Dr.S.A<br>Coordinators: Mrs                                                          |                                                                                                                                                                                                                                                                                                                                                         |                                    |  |  |
| <b>Stratum of the Event</b> (I<br>National, International)           | Regional, State, | Regional                                                                                        |                                                                                                                                                                                                                                                                                                                                                         |                                    |  |  |
| Title of the Event                                                   |                  | Fun with Maths                                                                                  |                                                                                                                                                                                                                                                                                                                                                         |                                    |  |  |
| Venue                                                                |                  | Jayam Special Scl                                                                               | Jayam Special School, BKR Nagar, Coimbatore.                                                                                                                                                                                                                                                                                                            |                                    |  |  |
| <b>Resource Person/s Details</b> (Affiliation and Designation)       |                  |                                                                                                 |                                                                                                                                                                                                                                                                                                                                                         |                                    |  |  |
| Scope of the Event                                                   |                  | The school studer<br>Calculation tricks                                                         |                                                                                                                                                                                                                                                                                                                                                         | on Numerical ability and g method. |  |  |
| Deliberations/Discussions                                            |                  | and have better re<br>encouraged the stu<br>as well as with the<br>Students gained th           | The activity aimed at helping students to think analytically<br>and have better reasoning ability to think logically. It<br>encouraged the students to think, discuss among themselves<br>as well as with the facilitator, and assimilate concepts.<br>Students gained the knowledge about the calculations and<br>easy tricks to solve the problems.   |                                    |  |  |
| Outcomes of the Event                                                |                  |                                                                                                 | Our program was successful and the below poverty line children benefited.                                                                                                                                                                                                                                                                               |                                    |  |  |
| Remarks and Feedback on the Event                                    |                  | fundamental num<br>sequence, one-to-<br>strategies. Engagi<br>students to explor                | Fun with Mathsgames gives students opportunities to explore<br>fundamental number concepts, such as the counting<br>sequence, one-to-one correspondence, and computation<br>strategies. Engaging mathematical games can also encourage<br>students to explore number combinations, place value,<br>patterns, and other important mathematical concepts. |                                    |  |  |