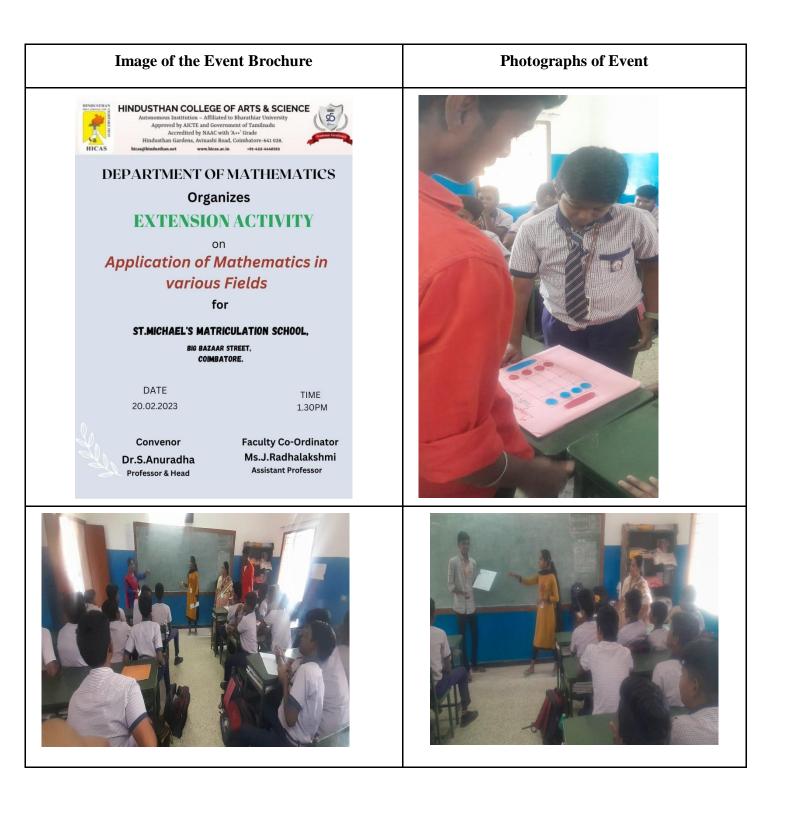

| Autonome<br>Appro                                                           | LAN COLLEGE OF ARTS &<br>ous Institution – Affiliated to Bharathiar Uni<br>oved by AICTE and Government of Tamilna<br>Accredited by NAAC with 'A++' Grade<br>an Gardens, Avinashi Road, Coimbatore-641<br>m.net | versity<br>du                                                                                                                                                                                                                                                                                                                                         | 5<br>5<br>Erethere          | HICAS/MAT/No. 62                                       |  |
|-----------------------------------------------------------------------------|-----------------------------------------------------------------------------------------------------------------------------------------------------------------------------------------------------------------|-------------------------------------------------------------------------------------------------------------------------------------------------------------------------------------------------------------------------------------------------------------------------------------------------------------------------------------------------------|-----------------------------|--------------------------------------------------------|--|
|                                                                             | (Workshop, Seminar, FDP, Eture, EDP, MDP, etc.)                                                                                                                                                                 | Extension                                                                                                                                                                                                                                                                                                                                             | Extension Activity          |                                                        |  |
| Name of Departmen                                                           |                                                                                                                                                                                                                 | MATHEMATICS                                                                                                                                                                                                                                                                                                                                           |                             |                                                        |  |
| Date/s                                                                      | Date/s 20.02.2023                                                                                                                                                                                               |                                                                                                                                                                                                                                                                                                                                                       | No. of<br>Day/s             | One                                                    |  |
| Convenor and Coor                                                           | dinator Details                                                                                                                                                                                                 |                                                                                                                                                                                                                                                                                                                                                       | Dr.S.ANURA<br>s: Mrs.J.Radh |                                                        |  |
| <b>Stratum of the Even</b><br>National, Internationa                        |                                                                                                                                                                                                                 | Regional                                                                                                                                                                                                                                                                                                                                              |                             |                                                        |  |
| Title of the Event                                                          |                                                                                                                                                                                                                 | APPLICATION OF MATHEMATICS IN<br>VARIOUS FIELDS                                                                                                                                                                                                                                                                                                       |                             |                                                        |  |
| Venue                                                                       |                                                                                                                                                                                                                 | St.Michael's Matriculation School, Big Bazaar Street,<br>Coimbatore.                                                                                                                                                                                                                                                                                  |                             |                                                        |  |
| <b>Resource Person/s</b><br><b>Details</b> (Affiliation and Designation)    |                                                                                                                                                                                                                 |                                                                                                                                                                                                                                                                                                                                                       |                             |                                                        |  |
| Scope of the Event                                                          |                                                                                                                                                                                                                 |                                                                                                                                                                                                                                                                                                                                                       | o improve the               | ited from the use of gaming ir mathematical skills and |  |
| Deliberations/Discussions                                                   |                                                                                                                                                                                                                 | Students learned how to calculate and use simple<br>strategies to solve difficulties. The task was intended to<br>assist learners to understand the concepts with clear<br>vision and stronger reasoning abilities to think<br>rationally.                                                                                                            |                             |                                                        |  |
| Outcomes of the Event                                                       |                                                                                                                                                                                                                 | Our program was successful and the below poverty line children benefited.                                                                                                                                                                                                                                                                             |                             |                                                        |  |
| Remarks and Feedback on the Event                                           |                                                                                                                                                                                                                 | The quiz and the mathematical games inspired learners<br>to understand various applications of mathematics in<br>different fields. Fun with Mathematics games encourage<br>learners to look into basic number fundamentals as in<br>knowing an efficient means of acquiring trigonometric<br>ratios, shortcuts for acquiring square roots of numbers. |                             |                                                        |  |
| <b>Total No. of Particip</b><br>(Mention Faculty cou<br>Extension Activity) | 4 students with one Faculty Member                                                                                                                                                                              |                                                                                                                                                                                                                                                                                                                                                       |                             |                                                        |  |