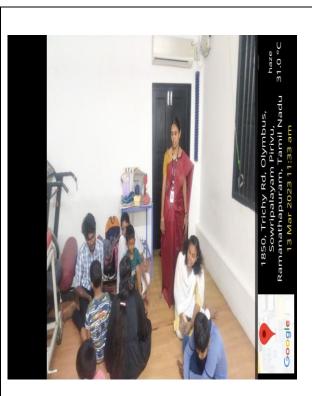

help you excel in your<br>workplace and daily life. |                                                      |                          |  |  |
| <b>Total No. of Participants</b> (Mention<br>Faculty count also if it is an Extension<br>Activity)                                                                                                  | 5 students with one Faculty Member                                                                                                                                                                                                                                                                                                                                          |                                                      |                          |  |  |







#### Steps Rehabilitation Centre(I) Specialist in physical & Mental Rehabiliation

Coimbatore-45, March 13, 2023.

Greetings.

We thank Dr.D Mallika Associate professor, Department of Mathematics from Hindusthan college of Arts and science, Coimbatore for conducting Extension Activity program for our special children. The activity they gave to our kids are most beneficial to our kids. We wish her and her students all the best for the their future service.



| Autonomous In<br>Approved 1<br>Accre                                                                   | COLLEGE OF AI<br>stitution - Affiliated to Bhar<br>by AICTE and Government of<br>dited by NAAC with 'A++'<br>rdens, Avinashi Road, Coiml | rathiar University<br>of Tamilnadu<br>Grade<br>batore-641.028