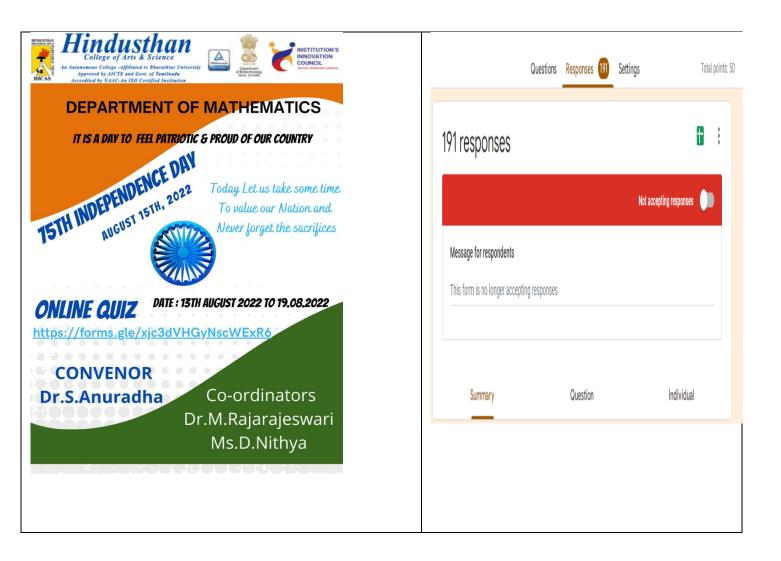

| HINDUSTHAN<br>HICAS<br>HICAS<br>HICAS<br>HICAS<br>HICAS<br>HICAS<br>HICAS<br>HICAS<br>HICAS<br>HICAS<br>HICAS<br>HICAS<br>HICAS<br>HICAS<br>HICAS<br>HICAS<br>HICAS<br>HICAS<br>HICAS<br>HICAS<br>HICAS<br>HICAS<br>HICAS |                      | <b>ence</b><br>arathiar Unive<br>Tamilnadu                                                                                                                                                              |                                  | HICAS/MAT/No. 4           |             |  |
|---------------------------------------------------------------------------------------------------------------------------------------------------------------------------------------------------------------------------|----------------------|---------------------------------------------------------------------------------------------------------------------------------------------------------------------------------------------------------|----------------------------------|---------------------------|-------------|--|
| <b>Nature of the Event</b> (Workshop, Seminar, FDP,<br>Extension Activities, Guest Lecture, EDP, MDP,<br>etc.)                                                                                                            |                      | Online Quiz                                                                                                                                                                                             |                                  |                           |             |  |
| Name of Department/ Cell/ Club                                                                                                                                                                                            |                      | Mathemat                                                                                                                                                                                                | Mathematics                      |                           |             |  |
| Date/s                                                                                                                                                                                                                    | 13.08.2022 - 19.08.2 | 022 <b>No. of Day/s</b> 7                                                                                                                                                                               |                                  |                           |             |  |
| Convenor and Coordinator Details                                                                                                                                                                                          |                      | -                                                                                                                                                                                                       | radha,<br>& Head<br>nt of Mathem | atics,<br>Arts & Science, | Coimbatore. |  |
|                                                                                                                                                                                                                           |                      | Coordinator:<br>Dr. M.Rajarajeswari,<br>Associate Professor,<br>Mrs. D.Nithya<br>Assistant Professor,<br>Department of Mathematics,<br>Hindusthan College of Arts & Science, Coimbatore.                |                                  |                           |             |  |
| <b>Stratum of the Event</b> (Regional, State, National, International)                                                                                                                                                    |                      | National                                                                                                                                                                                                |                                  |                           |             |  |
| Title of the Event                                                                                                                                                                                                        |                      | Online Qu                                                                                                                                                                                               | uiz                              |                           |             |  |
| Venue                                                                                                                                                                                                                     |                      | Online                                                                                                                                                                                                  |                                  |                           |             |  |
| <b>Resource Person/Faculty In-Charge /s</b><br><b>Details</b> (Affiliation and Designation)                                                                                                                               |                      | Faculty In-Charge Details :<br>Dr. M.Rajarajeswari,<br>Associate Professor,<br>Mrs. D.Nithya<br>Assistant Professor,<br>Department of Mathematics,<br>Hindusthan College of Arts & Science, Coimbatore. |                                  |                           |             |  |
| Scope of the Event                                                                                                                                                                                                        |                      | To make the students to feel patriotic & Proud of our<br>Country                                                                                                                                        |                                  |                           |             |  |
| Deliberations/Discussions                                                                                                                                                                                                 |                      | It will display the respect we have to the freedom fighters<br>who gave their lives for Independence.                                                                                                   |                                  |                           |             |  |
| Outcomes of the Event                                                                                                                                                                                                     |                      | Students will get the knowledge of unknown facts of our<br>Country                                                                                                                                      |                                  |                           |             |  |
| Remarks and Feedback on the Event                                                                                                                                                                                         |                      | Good                                                                                                                                                                                                    |                                  |                           |             |  |
| <b>Total No. of Participants</b><br>(Mention Faculty count also if it is an Extension Activity)                                                                                                                           |                      | 191                                                                                                                                                                                                     |                                  |                           |             |  |
| Image of the Event Brochure                                                                                                                                                                                               |                      |                                                                                                                                                                                                         | ]                                | Photographs of            | Event       |  |