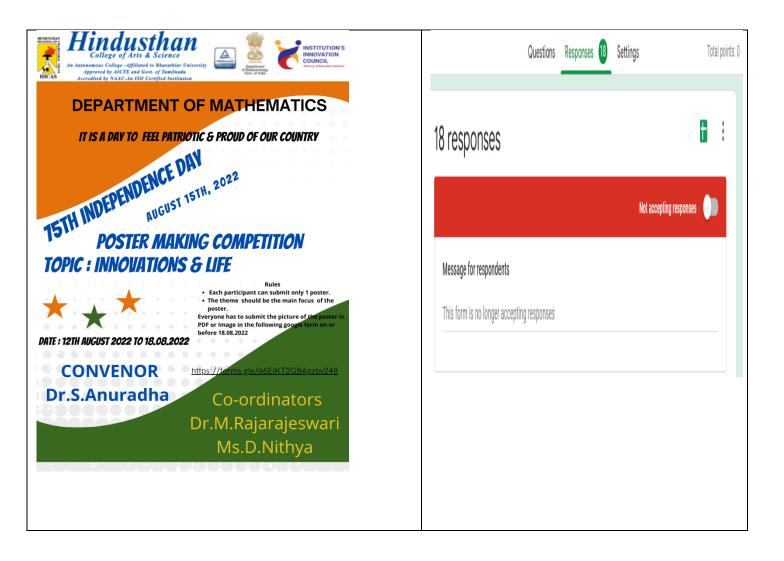

| HICAS HIGH AND ALL AND |                  | Science<br>Bharathiar Univ<br>of Tamilnadu                                                                               | HICAS/MAT/No. 3                                                                                                                      |                |         |  |  |
|--------------------------------------------------------------------------------------------------------------------------------------------------------------------------------------------------------------------------------------------------------------------------------------------------------------------------------------------------------------------------------------------------------------------------------------------------------------------------------------------------------------------------------------------------------------------------------------------------------------------------------------------------------------------------------------------------------------------------------------------------------------------------------------------------------------------------------------------------------------------------------------------------------------------------------------------------------------------------------------------------------------------------------------------------------------------------------------------------------------------------------------------------------------------------------------------------------------------------------------------------------------------------------------------------------------------------------------------------------------------------------------------------------------------------------------------------------------------------------------------------------------------------------------------------------------------------------------------------------------------------------------------------------------------------------------------------------------------------------------------------------------------------------------------------------------------------------------------------------------------------------------------------------------------------------------------------------------------------------------------------------------------------------------------------------------------------------------------------------------------------------|------------------|--------------------------------------------------------------------------------------------------------------------------|--------------------------------------------------------------------------------------------------------------------------------------|----------------|---------|--|--|
|                                                                                                                                                                                                                                                                                                                                                                                                                                                                                                                                                                                                                                                                                                                                                                                                                                                                                                                                                                                                                                                                                                                                                                                                                                                                                                                                                                                                                                                                                                                                                                                                                                                                                                                                                                                                                                                                                                                                                                                                                                                                                                                                |                  | Poster Ma                                                                                                                | Poster Making Competition (Online)                                                                                                   |                |         |  |  |
| Name of Department/ Cell/ Club                                                                                                                                                                                                                                                                                                                                                                                                                                                                                                                                                                                                                                                                                                                                                                                                                                                                                                                                                                                                                                                                                                                                                                                                                                                                                                                                                                                                                                                                                                                                                                                                                                                                                                                                                                                                                                                                                                                                                                                                                                                                                                 |                  | Mathemat                                                                                                                 | Mathematics                                                                                                                          |                |         |  |  |
| <b>Date/s</b> 12.08.2022 – 18.08.20                                                                                                                                                                                                                                                                                                                                                                                                                                                                                                                                                                                                                                                                                                                                                                                                                                                                                                                                                                                                                                                                                                                                                                                                                                                                                                                                                                                                                                                                                                                                                                                                                                                                                                                                                                                                                                                                                                                                                                                                                                                                                            |                  | .2022                                                                                                                    |                                                                                                                                      | No. of Day/s   | 7       |  |  |
|                                                                                                                                                                                                                                                                                                                                                                                                                                                                                                                                                                                                                                                                                                                                                                                                                                                                                                                                                                                                                                                                                                                                                                                                                                                                                                                                                                                                                                                                                                                                                                                                                                                                                                                                                                                                                                                                                                                                                                                                                                                                                                                                |                  | Dr. S.Anu<br>Professor<br>Departme<br>Hindustha                                                                          | Convenor :<br>Dr. S.Anuradha,<br>Professor & Head<br>Department of Mathematics,<br>Hindusthan College of Arts & Science, Coimbatore. |                |         |  |  |
| Convenor and Coordinat                                                                                                                                                                                                                                                                                                                                                                                                                                                                                                                                                                                                                                                                                                                                                                                                                                                                                                                                                                                                                                                                                                                                                                                                                                                                                                                                                                                                                                                                                                                                                                                                                                                                                                                                                                                                                                                                                                                                                                                                                                                                                                         | tor Details      | Dr. M.Raj                                                                                                                | <b>Coordinator:</b><br>Dr. M.Rajarajeswari,<br>Associate Professor,                                                                  |                |         |  |  |
|                                                                                                                                                                                                                                                                                                                                                                                                                                                                                                                                                                                                                                                                                                                                                                                                                                                                                                                                                                                                                                                                                                                                                                                                                                                                                                                                                                                                                                                                                                                                                                                                                                                                                                                                                                                                                                                                                                                                                                                                                                                                                                                                |                  | Mrs. D.Nithya<br>Assistant Professor,<br>Department of Mathematics,<br>Hindusthan College of Arts & Science, Coimbatore. |                                                                                                                                      |                |         |  |  |
| <b>Stratum of the Event</b> (Regional, State,<br>National, International)                                                                                                                                                                                                                                                                                                                                                                                                                                                                                                                                                                                                                                                                                                                                                                                                                                                                                                                                                                                                                                                                                                                                                                                                                                                                                                                                                                                                                                                                                                                                                                                                                                                                                                                                                                                                                                                                                                                                                                                                                                                      |                  | National                                                                                                                 |                                                                                                                                      |                |         |  |  |
| Title of the Event                                                                                                                                                                                                                                                                                                                                                                                                                                                                                                                                                                                                                                                                                                                                                                                                                                                                                                                                                                                                                                                                                                                                                                                                                                                                                                                                                                                                                                                                                                                                                                                                                                                                                                                                                                                                                                                                                                                                                                                                                                                                                                             |                  | Poster Ma                                                                                                                | aking Competi                                                                                                                        | tion (Online)  |         |  |  |
| Venue                                                                                                                                                                                                                                                                                                                                                                                                                                                                                                                                                                                                                                                                                                                                                                                                                                                                                                                                                                                                                                                                                                                                                                                                                                                                                                                                                                                                                                                                                                                                                                                                                                                                                                                                                                                                                                                                                                                                                                                                                                                                                                                          |                  | Online                                                                                                                   |                                                                                                                                      |                |         |  |  |
| <b>Resource Person/Faculty In-Charge /s</b><br><b>Details</b> (Affiliation and Designation)                                                                                                                                                                                                                                                                                                                                                                                                                                                                                                                                                                                                                                                                                                                                                                                                                                                                                                                                                                                                                                                                                                                                                                                                                                                                                                                                                                                                                                                                                                                                                                                                                                                                                                                                                                                                                                                                                                                                                                                                                                    |                  | <b>Faculty In-Charge Details</b> :<br>Dr. M.Rajarajeswari,<br>Associate Professor,<br>Mrs. D.Nithya                      |                                                                                                                                      |                |         |  |  |
|                                                                                                                                                                                                                                                                                                                                                                                                                                                                                                                                                                                                                                                                                                                                                                                                                                                                                                                                                                                                                                                                                                                                                                                                                                                                                                                                                                                                                                                                                                                                                                                                                                                                                                                                                                                                                                                                                                                                                                                                                                                                                                                                |                  | Assistant Departme                                                                                                       | Assistant Professor,<br>Department of Mathematics,<br>Hindusthan College of Arts & Science, Coimbatore.                              |                |         |  |  |
| Scope of the Event                                                                                                                                                                                                                                                                                                                                                                                                                                                                                                                                                                                                                                                                                                                                                                                                                                                                                                                                                                                                                                                                                                                                                                                                                                                                                                                                                                                                                                                                                                                                                                                                                                                                                                                                                                                                                                                                                                                                                                                                                                                                                                             |                  | To develop the creativity and to work for the betterment of nation                                                       |                                                                                                                                      |                |         |  |  |
| Deliberations/Discussions                                                                                                                                                                                                                                                                                                                                                                                                                                                                                                                                                                                                                                                                                                                                                                                                                                                                                                                                                                                                                                                                                                                                                                                                                                                                                                                                                                                                                                                                                                                                                                                                                                                                                                                                                                                                                                                                                                                                                                                                                                                                                                      |                  | It will dis                                                                                                              | It will display the respect we have to the freedom fighters<br>who gave their lives for Independence.                                |                |         |  |  |
| Outcomes of the Event                                                                                                                                                                                                                                                                                                                                                                                                                                                                                                                                                                                                                                                                                                                                                                                                                                                                                                                                                                                                                                                                                                                                                                                                                                                                                                                                                                                                                                                                                                                                                                                                                                                                                                                                                                                                                                                                                                                                                                                                                                                                                                          |                  | -                                                                                                                        | Independence day posters help to remind people to work<br>for the betterment of the nation                                           |                |         |  |  |
| Remarks and Feedback on the Event                                                                                                                                                                                                                                                                                                                                                                                                                                                                                                                                                                                                                                                                                                                                                                                                                                                                                                                                                                                                                                                                                                                                                                                                                                                                                                                                                                                                                                                                                                                                                                                                                                                                                                                                                                                                                                                                                                                                                                                                                                                                                              |                  |                                                                                                                          | Students Participated eagerly and brought out their talents<br>with more creativity                                                  |                |         |  |  |
| <b>Total No. of Participants</b><br>(Mention Faculty count als<br>Extension Activity)                                                                                                                                                                                                                                                                                                                                                                                                                                                                                                                                                                                                                                                                                                                                                                                                                                                                                                                                                                                                                                                                                                                                                                                                                                                                                                                                                                                                                                                                                                                                                                                                                                                                                                                                                                                                                                                                                                                                                                                                                                          | 22               |                                                                                                                          |                                                                                                                                      |                |         |  |  |
| Image of th                                                                                                                                                                                                                                                                                                                                                                                                                                                                                                                                                                                                                                                                                                                                                                                                                                                                                                                                                                                                                                                                                                                                                                                                                                                                                                                                                                                                                                                                                                                                                                                                                                                                                                                                                                                                                                                                                                                                                                                                                                                                                                                    | e Event Brochure | ·                                                                                                                        | J                                                                                                                                    | Photographs of | f Event |  |  |