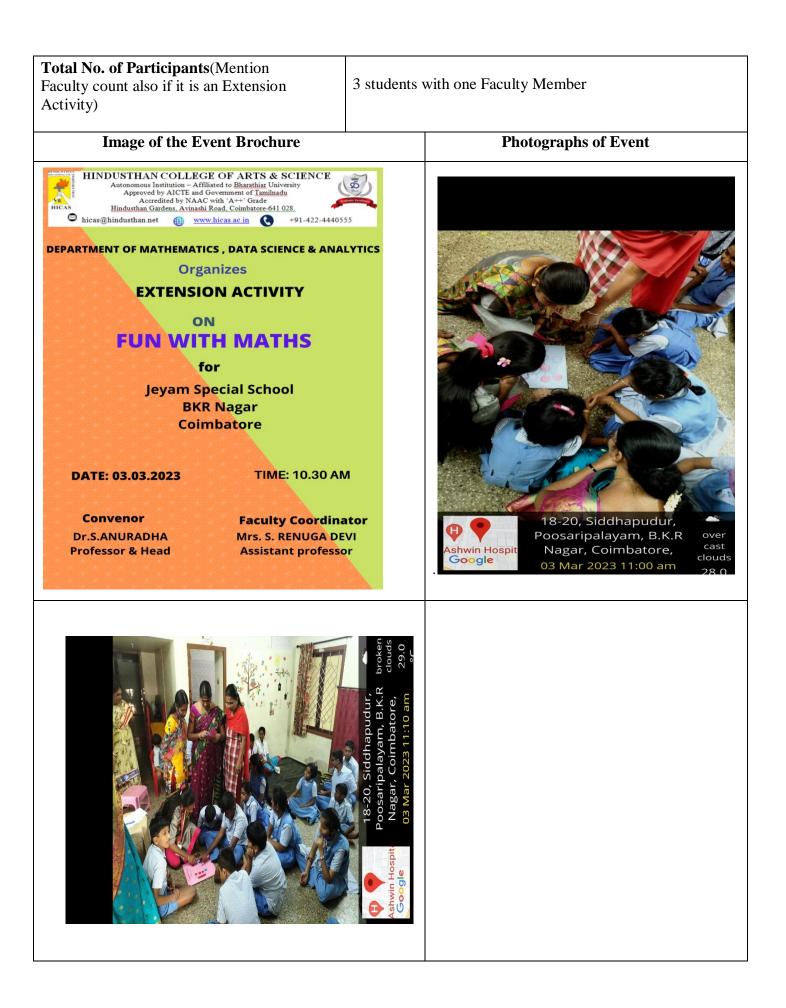

| Autonomous<br>Approve<br>Ac<br>Hindusthan (<br>Nature of the Event(W | orkshop,         | narathiar University<br>t of Tamilnadu<br>-' Grade<br>mbatore-641 028.<br>in () +91-422-444055: |                                                                                                                                                                                                                                                                                                                                                         | HICAS/MAT/No. 68                   |  |  |
|----------------------------------------------------------------------|------------------|-------------------------------------------------------------------------------------------------|---------------------------------------------------------------------------------------------------------------------------------------------------------------------------------------------------------------------------------------------------------------------------------------------------------------------------------------------------------|------------------------------------|--|--|
| Seminar, FDP, Extensio<br>Guest Lecture, EDP, MI                     |                  | Extension Activity                                                                              |                                                                                                                                                                                                                                                                                                                                                         |                                    |  |  |
| Name of Department/C<br>Club                                         | Cell/            | MATHEMATICS                                                                                     | 1                                                                                                                                                                                                                                                                                                                                                       | -                                  |  |  |
| Date/s                                                               | 03.03.2023       |                                                                                                 | No. of<br>Day/s                                                                                                                                                                                                                                                                                                                                         | One                                |  |  |
| Convenor and Coordin                                                 | ator Details     | Convenor : Dr.S.A<br>Coordinators: Mrs                                                          |                                                                                                                                                                                                                                                                                                                                                         |                                    |  |  |
| <b>Stratum of the Event</b> (I<br>National, International)           | Regional, State, | Regional                                                                                        |                                                                                                                                                                                                                                                                                                                                                         |                                    |  |  |
| Title of the Event                                                   |                  | Fun with Maths                                                                                  |                                                                                                                                                                                                                                                                                                                                                         |                                    |  |  |
| Venue                                                                |                  | Jayam Special Scl                                                                               | Jayam Special School, BKR Nagar, Coimbatore.                                                                                                                                                                                                                                                                                                            |                                    |  |  |
| <b>Resource Person/s Details</b> (Affiliation and Designation)       |                  |                                                                                                 |                                                                                                                                                                                                                                                                                                                                                         |                                    |  |  |
| Scope of the Event                                                   |                  | The school studer<br>Calculation tricks                                                         |                                                                                                                                                                                                                                                                                                                                                         | on Numerical ability and g method. |  |  |
| Deliberations/Discussions                                            |                  | and have better re<br>encouraged the stu<br>as well as with the<br>Students gained th           | The activity aimed at helping students to think analytically<br>and have better reasoning ability to think logically. It<br>encouraged the students to think, discuss among themselves<br>as well as with the facilitator, and assimilate concepts.<br>Students gained the knowledge about the calculations and<br>easy tricks to solve the problems.   |                                    |  |  |
| Outcomes of the Event                                                |                  |                                                                                                 | Our program was successful and the below poverty line children benefited.                                                                                                                                                                                                                                                                               |                                    |  |  |
| Remarks and Feedback on the Event                                    |                  | fundamental num<br>sequence, one-to-<br>strategies. Engagi<br>students to explor                | Fun with Mathsgames gives students opportunities to explore<br>fundamental number concepts, such as the counting<br>sequence, one-to-one correspondence, and computation<br>strategies. Engaging mathematical games can also encourage<br>students to explore number combinations, place value,<br>patterns, and other important mathematical concepts. |                                    |  |  |