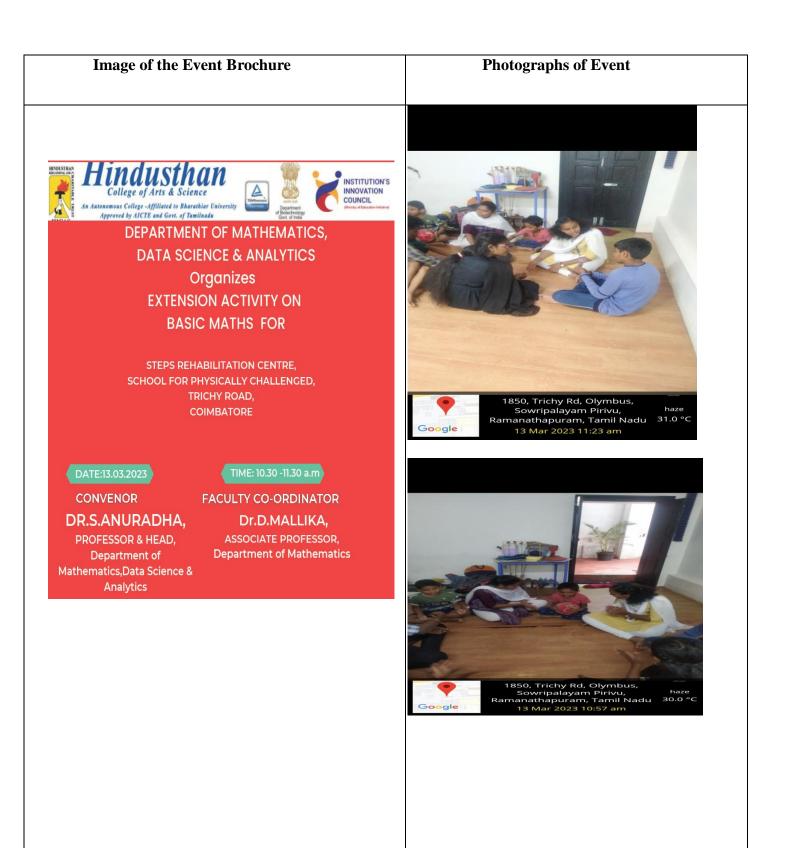

| Autonomous<br>Approve<br>Ac<br>Hindusthan (<br>Nature of the Event(W | orkshop,         | narathiar University<br>t of Tamilnadu<br>-' Grade<br>mbatore-641 028.<br>in () +91-422-444055: |                                                                                                                                                                                                                                                                                                                                                         | HICAS/MAT/No. 68                   |  |  |
|----------------------------------------------------------------------|------------------|-------------------------------------------------------------------------------------------------|---------------------------------------------------------------------------------------------------------------------------------------------------------------------------------------------------------------------------------------------------------------------------------------------------------------------------------------------------------|------------------------------------|--|--|
| Seminar, FDP, Extensio<br>Guest Lecture, EDP, MI                     |                  | Extension Activity                                                                              |                                                                                                                                                                                                                                                                                                                                                         |                                    |  |  |
| Name of Department/C<br>Club                                         | Cell/            | MATHEMATICS                                                                                     | 1                                                                                                                                                                                                                                                                                                                                                       | -                                  |  |  |
| Date/s                                                               | 03.03.2023       |                                                                                                 | No. of<br>Day/s                                                                                                                                                                                                                                                                                                                                         | One                                |  |  |
| Convenor and Coordin                                                 | ator Details     | Convenor : Dr.S.A<br>Coordinators: Mrs                                                          |                                                                                                                                                                                                                                                                                                                                                         |                                    |  |  |
| <b>Stratum of the Event</b> (I<br>National, International)           | Regional, State, | Regional                                                                                        |                                                                                                                                                                                                                                                                                                                                                         |                                    |  |  |
| Title of the Event                                                   |                  | Fun with Maths                                                                                  |                                                                                                                                                                                                                                                                                                                                                         |                                    |  |  |
| Venue                                                                |                  | Jayam Special Scl                                                                               | Jayam Special School, BKR Nagar, Coimbatore.                                                                                                                                                                                                                                                                                                            |                                    |  |  |
| <b>Resource Person/s Details</b> (Affiliation and Designation)       |                  |                                                                                                 |                                                                                                                                                                                                                                                                                                                                                         |                                    |  |  |
| Scope of the Event                                                   |                  | The school studer<br>Calculation tricks                                                         |                                                                                                                                                                                                                                                                                                                                                         | on Numerical ability and g method. |  |  |
| Deliberations/Discussions                                            |                  | and have better re<br>encouraged the stu<br>as well as with the<br>Students gained th           | The activity aimed at helping students to think analytically<br>and have better reasoning ability to think logically. It<br>encouraged the students to think, discuss among themselves<br>as well as with the facilitator, and assimilate concepts.<br>Students gained the knowledge about the calculations and<br>easy tricks to solve the problems.   |                                    |  |  |
| Outcomes of the Event                                                |                  |                                                                                                 | Our program was successful and the below poverty line children benefited.                                                                                                                                                                                                                                                                               |                                    |  |  |
| Remarks and Feedback on the Event                                    |                  | fundamental num<br>sequence, one-to-<br>strategies. Engagi<br>students to explor                | Fun with Mathsgames gives students opportunities to explore<br>fundamental number concepts, such as the counting<br>sequence, one-to-one correspondence, and computation<br>strategies. Engaging mathematical games can also encourage<br>students to explore number combinations, place value,<br>patterns, and other important mathematical concepts. |                                    |  |  |