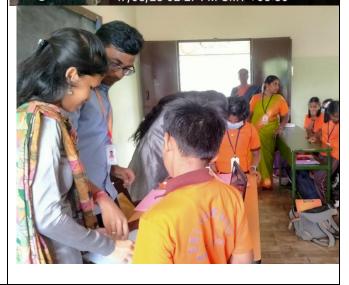

| Autonomous<br>Approve<br>Ac<br>Hindusthan (<br>Nature of the Event(W | orkshop,         | narathiar University<br>t of Tamilnadu<br>-' Grade<br>mbatore-641 028.<br>in () +91-422-444055: |                                                                                                                                                                                                                                                                                                                                                         | HICAS/MAT/No. 68                   |  |  |
|----------------------------------------------------------------------|------------------|-------------------------------------------------------------------------------------------------|---------------------------------------------------------------------------------------------------------------------------------------------------------------------------------------------------------------------------------------------------------------------------------------------------------------------------------------------------------|------------------------------------|--|--|
| Seminar, FDP, Extensio<br>Guest Lecture, EDP, MI                     |                  | Extension Activity                                                                              |                                                                                                                                                                                                                                                                                                                                                         |                                    |  |  |
| Name of Department/C<br>Club                                         | Cell/            | MATHEMATICS                                                                                     | 1                                                                                                                                                                                                                                                                                                                                                       | -                                  |  |  |
| Date/s                                                               | 03.03.2023       |                                                                                                 | No. of<br>Day/s                                                                                                                                                                                                                                                                                                                                         | One                                |  |  |
| Convenor and Coordin                                                 | ator Details     | Convenor : Dr.S.A<br>Coordinators: Mrs                                                          |                                                                                                                                                                                                                                                                                                                                                         |                                    |  |  |
| <b>Stratum of the Event</b> (I<br>National, International)           | Regional, State, | Regional                                                                                        |                                                                                                                                                                                                                                                                                                                                                         |                                    |  |  |
| Title of the Event                                                   |                  | Fun with Maths                                                                                  |                                                                                                                                                                                                                                                                                                                                                         |                                    |  |  |
| Venue                                                                |                  | Jayam Special Scl                                                                               | Jayam Special School, BKR Nagar, Coimbatore.                                                                                                                                                                                                                                                                                                            |                                    |  |  |
| <b>Resource Person/s Details</b> (Affiliation and Designation)       |                  |                                                                                                 |                                                                                                                                                                                                                                                                                                                                                         |                                    |  |  |
| Scope of the Event                                                   |                  | The school studer<br>Calculation tricks                                                         |                                                                                                                                                                                                                                                                                                                                                         | on Numerical ability and g method. |  |  |
| Deliberations/Discussions                                            |                  | and have better re<br>encouraged the stu<br>as well as with the<br>Students gained th           | The activity aimed at helping students to think analytically<br>and have better reasoning ability to think logically. It<br>encouraged the students to think, discuss among themselves<br>as well as with the facilitator, and assimilate concepts.<br>Students gained the knowledge about the calculations and<br>easy tricks to solve the problems.   |                                    |  |  |
| Outcomes of the Event                                                |                  |                                                                                                 | Our program was successful and the below poverty line children benefited.                                                                                                                                                                                                                                                                               |                                    |  |  |
| Remarks and Feedback on the Event                                    |                  | fundamental num<br>sequence, one-to-<br>strategies. Engagi<br>students to explor                | Fun with Mathsgames gives students opportunities to explore<br>fundamental number concepts, such as the counting<br>sequence, one-to-one correspondence, and computation<br>strategies. Engaging mathematical games can also encourage<br>students to explore number combinations, place value,<br>patterns, and other important mathematical concepts. |                                    |  |  |